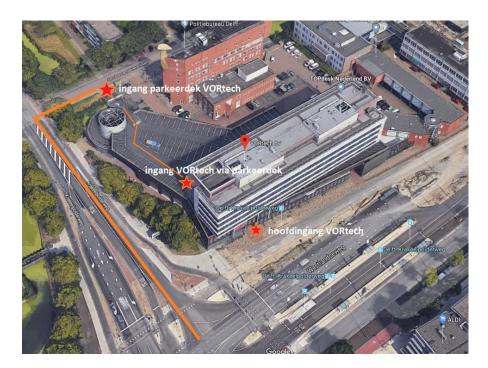

## **Directions by car**

- Set the navigation to "Jacoba van Beierenlaan 1, Delft".
- When you almost arrive, follow the Krakeelpolderweg and turn right at the Jacoba van Beierenlaan.
- Immediately turn right at the gate, where the entrance of the (rather anonymous) parking deck is (just before the entrance of the police station).
- Ring the bell at the fence of the parking deck. Wait until the light turns green. Then drive upwards.
- Park the car at the rear right (just under the office building) at one of the parking places reserved for VORtech.
- Walk on the parking deck to the entrance of the stairwell. Ring the bell associated with VORtech. Then go with the elevator or stairs from the 2nd to the 3rd floor and ring again.