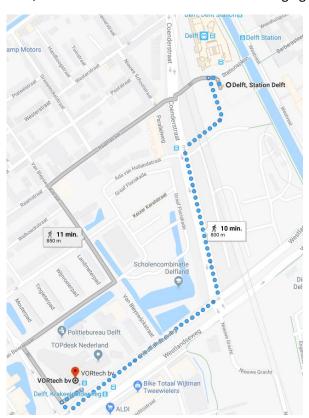

## **Directions by public transport**

- Go to Delft Station. Then:
  - Walk via the Coenderstraat to the Westlandseweg (total walking distance: 800 meters).
  - Alternative: take Tram 1 towards Delft Tanthof and get off at the first stop (Krakeelpolderweg).
- Ring the bell at the main entrance of the office at Westlandseweg 40d. Then, take the elevator to the 3rd floor and ring again.